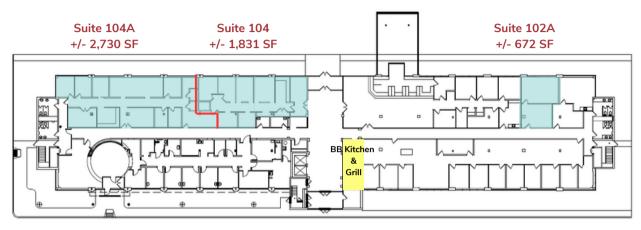

vailable.
- Contiguous window lines.
- · Ample parking.
- Prominently located at the intersection of Swamp Road (Rt. 313) and Easton Road (Rt. 611) offering convenient access to the Rt. 611 bypass.
- On-site café and catering services.
- Minutes to the center of Doylestown.
- Walking distance to Wawa and Cross Keys Place which features 212,000 sf of retail and restaurants that include Giant Food, Marshalls-HomeGoods, Five Below, PJ Whelihan's, CVS Pharmacy, Five Guys, Jersey Mike's, Saladworks and Rita's Water Ice.



Commercial Real Estate Services





#### **PRIME OFFICE SPACE**

# **Cross Keys Office Center**

## 4259 Swamp Road | Doylestown | PA













## **Commercial Real Estate Services**

# **Cross Keys Office Center**

## 4259 Swamp Road | Doylestown | PA

## **1st Floor**



Main Entrance (Swamp Road)

### 2nd Floor





### **Commercial Real Estate Services**

# **Cross Keys Office Center**

## 4259 Swamp Road | Doylestown | PA

3rd Floor

Suite 302A +/- 2,313 SF





### **Commercial Real Estate Services**