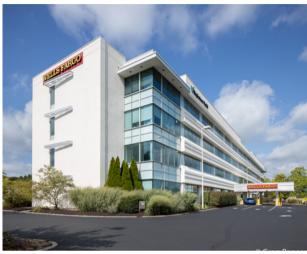

GHTS**

- Four (4) story office building containing approximately 82,400 square feet.
- Space of approximately 667 to 12,519 square feet available.
- Contiguous window lines.
- · Ample parking.
- Prominently located at the intersection of Swamp Road (Rt. 313) and Easton Road (Rt. 611) offering convenient access to the Rt. 611 bypass.
- On-site café and catering services.
- Minutes to the center of Doylestown.
- Walking distance to Wawa and Cross Keys Place which features 212,000 sf of retail and restaurants that include Giant Food, Marshalls-HomeGoods, Five Below, PJ Whelihan's, CVS Pharmacy, Five Guys, Jersey Mike's, Saladworks and Rita's Water Ice.



Commercial Real Estate Services





#### **PRIME OFFICE SPACE**

# **Cross Keys Office Center**

## 4259 Swamp Road | Doylestown | PA













## **Commercial Real Estate Services**

# **Cross Keys Office Center**

## 4259 Swamp Road | Doylestown | PA

## **1st Floor**



Main Entrance (Swamp Road)

### 2nd Floor





### **Commercial Real Estate Services**

# **Cross Keys Office Center**

## 4259 Swamp Road | Doylestown | PA

3rd Floor

Suite 302A +/- 2,313 SF





### **Commercial Real Estate Services**