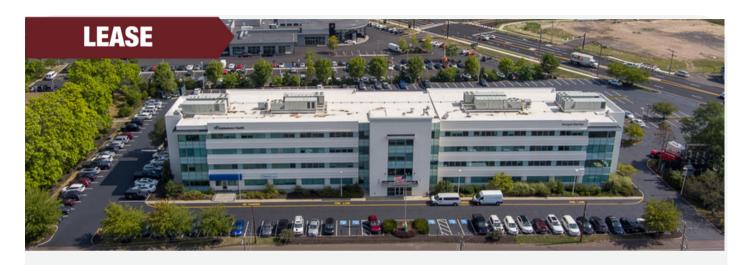

## **Cross Keys Office Center**

4259 Swamp Road | Doylestown | PA

#### **PROPERTY HIGHLIGHTS**

- Four (4) story office building containing approximately 82,400 square feet.
- Space of approximately 667 to 12,519 square feet available.
- Contiguous window lines.
- · Ample parking.
- Prominently located at the intersection of Swamp Road (Rt. 313) and Easton Road (Rt. 611) offering convenient access to the Rt. 611 bypass.
- On-site café and catering services.
- Minutes to the center of Doylestown.
- Walking distance to Wawa and Cross Keys Place which features 212,000 sf of retail and restaurants that include Giant Food, Marshalls-HomeGoods, Five Below, PJ Whelihan's, CVS Pharmacy, Five Guys, Jersey Mike's, Saladworks and Rita's Water Ice.

## 4259 Swamp Road | Doylestown | PA