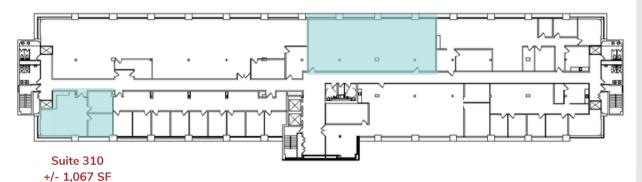

# **Cross Keys Office Center**

## 4259 Swamp Road | Doylestown | PA

3rd Floor

Suite 302A +/- 2,313 SF