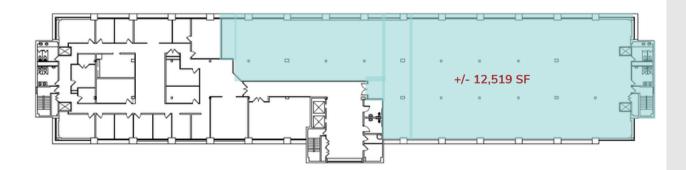

e parking.
- Prominently located at the intersection of Swamp Road (Rt. 313) and Easton Road (Rt. 611) offering convenient access to the Rt. 611 bypass.
- On-site café and catering services.
- Minutes to the center of Doylestown.
- Walking distance to Wawa and Cross Keys Place which features 212,000 sf of retail and restaurants that include Giant Food, Marshalls-HomeGoods, Five Below, PJ Whelihan's, CVS Pharmacy, Five Guys, Jersey Mike's, Saladworks and Rita's Water Ice.



Commercial Real Estate Services





#### **PRIME OFFICE SPACE**

# **Cross Keys Office Center**

## 4259 Swamp Road | Doylestown | PA













## **Commercial Real Estate Services**

# **Cross Keys Office Center**

## 4259 Swamp Road | Doylestown | PA

## **1st Floor**



Main Entrance (Swamp Road)

### 2nd Floor





### **Commercial Real Estate Services**

# **Cross Keys Office Center**

## 4259 Swamp Road | Doylestown | PA

3rd Floor

Suite 302A +/- 2,313 SF





### **Commercial Real Estate Services**