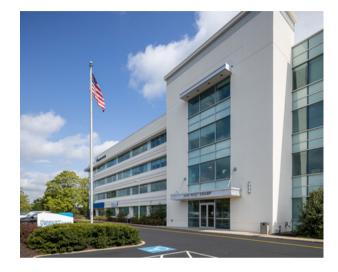

LIGHTS**

- Four (4) story office building containing approximately 82,400 square feet.
- Space of approximately 667 to 12,519 square feet available.
- Contiguous window lines.
- · Ample parking.
- Prominently located at the intersection of Swamp Road (Rt. 313) and Easton Road (Rt. 611) offering convenient access to the Rt. 611 bypass.
- On-site café and catering services.
- Minutes to the center of Doylestown.
- Walking distance to Wawa and Cross Keys Place which features 212,000 sf of retail and restaurants that include Giant Food, Marshalls-HomeGoods, Five Below, PJ Whelihan's, CVS Pharmacy, Five Guys, Jersey Mike's, Saladworks and Rita's Water Ice.



Commercial Real Estate Services





#### **PRIME OFFICE SPACE**

# **Cross Keys Office Center**

## 4259 Swamp Road | Doylestown | PA













## **Commercial Real Estate Services**

# **Cross Keys Office Center**

## 4259 Swamp Road | Doylestown | PA

## **1st Floor**



Main Entrance (Swamp Road)

### 2nd Floor





### **Commercial Real Estate Services**

# **Cross Keys Office Center**

## 4259 Swamp Road | Doylestown | PA

3rd Floor

Suite 302A +/- 2,313 SF





### **Commercial Real Estate Services**