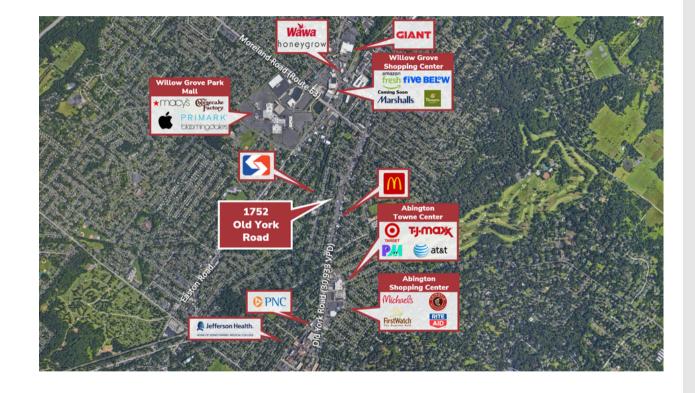

### **Abington**

Abington Township is home to the Willow Grove Park Mall and several large retail shopping centers along Old York Road (Route 611). Jefferson Abington Hospital is centrally located in the township serving surrounding municipalities and is a major employer in the area.