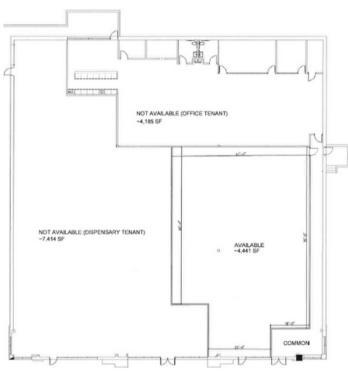

### **PROPERTY HIGHLIGHTS**

- Single-story retail space of approximately 8,900 square feet available for lease.
- Space is divisible to approximately 4,200 square feet.
- Strategically located on Old York Road (Route 611) with traffic of 33,167 vehicles per day.

- Ample onsite parking for seventy-five (75) cars.
- Monument and façade signage available along Old York Road (Route 611).
- Minutes from the Willow Grove Park Mall and national retailers located in Willow Grove, Abington, and Jenkintown.