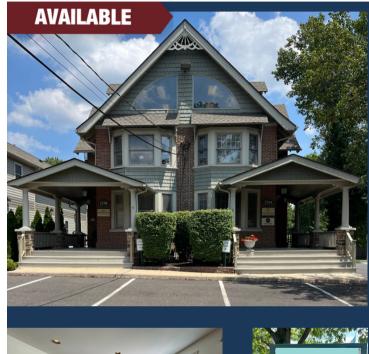

# 329 S. Main Street | Doylestown, PA 18901





RECEPTION

### **PROPERTY HIGHLIGHTS**

- Office building of approximately 4,054 square feet.
- Bi-level suite of approximately 1,324 square feet featuring a private entrance and restrooms.
- Move-in ready condition.
- Features five (5) private offices, conference room with kitchenette and a reception area.
- High end finishes throughout.
- On-site parking.
- Prominent location on S. Main Street in Doylestown Borough.
- Signage fronting S. Main Street.
- Walking distance to the heart of Doylestown Borough shopping district, restaurants, and SEPTA Doylestown Train Station.

Commercial Real Estate Services

Located in Doylestown Borough



SitusProperties.com 215-886-9400

The foregoing information was furnished to us by sources which we deem to be reliable, but no warranty or representa