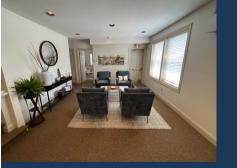

# 329 S. Main Street | Doylestown, PA 18901

RECEPTION

### **PROPERTY HIGHLIGHTS**

- Office building of approximately 4,054 square feet.
- Bi-level suite of approximately 1,324 square feet featuring a private entrance and restrooms.
- Move-in ready condition.
- Features five (5) private offices, conference room with kitchenette and a reception area.
- High end finishes throughout.
- On-site parking.
- Prominent location on S. Main Street in Doylestown Borough.
- Signage fronting S. Main Street.
- Walking distance to the heart of Doylestown Borough shopping district, restaurants, and SEPTA Doylestown Train Station.