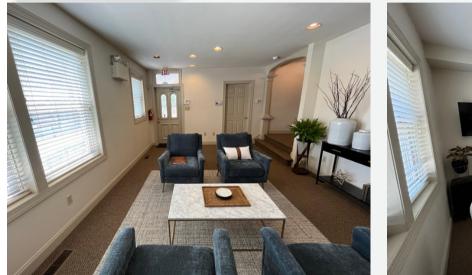

# 329 S. Main Street | Doylestown, PA 18901

RECEPTION

### **PROPERTY HIGHLIGHTS**

- Office building of approximately 4,054 square feet.
- Bi-level suite of approximately 1,324 square feet featuring a private entrance and restrooms.
- Move-in ready condition.
- Features five (5) private offices, conference room with kitchenette and a reception area.
- High end finishes throughout.
- On-site parking.
- Prominent location on S. Main Street in Doylestown Borough.
- Signage fronting S. Main Street.
- Walking distance to the heart of Doylestown Borough shopping district, restaurants, and SEPTA Doylestown Train Station.