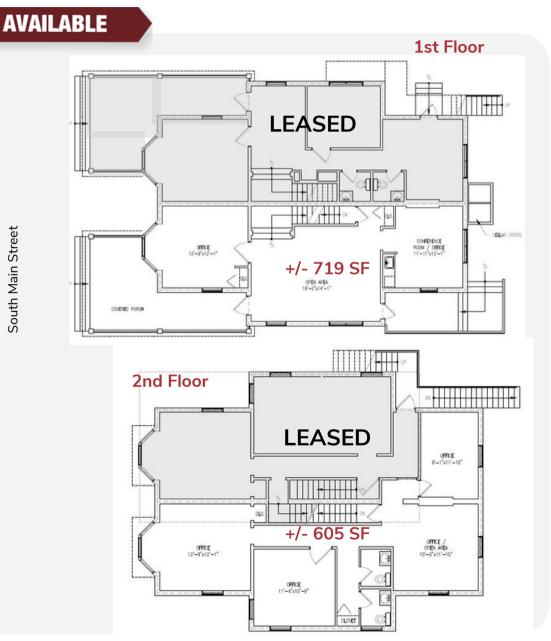

lestown Borough



SitusProperties.com 215-886-9400

The foregoing information was furnished to us by sources which we deem to be reliable, but no warranty or representation is made as to the accuracy thereof. Subject to correction of errors, omissions, change of price, prior sale or withdrawal from market without notice.

SIGNAGE

TYC

# 329 S. Main Street | Doylestown, PA 18901

## AVAILABLE











### **Commercial Real Estate Services**

SitusProperties.com 215-886-9400

The foregoing information was furnished to us by sources which we deem to be reliable, but no warranty or representation is made as to the accuracy thereof. Subject to correction of errors, omissions, change of price, prior sale or withdrawal from market without notice.

# 329 S. Main Street | Doylestown, PA 18901



The foregoing information was furnished to us by sources which we deem to be reliable, but no warranty or representation is made as to the accuracy thereof. Subject to correction of errors, omissions, change of price, prior sale or withdrawal from market without notice.



### **Commercial Real Estate Services**

SitusProperties.com 215-886-9400

# 329 S. Main Street | Doylestown, PA 18901

## AVAILABLE







### **Commercial Real Estate Services**

SitusProperties.com 215-886-9400

The foregoing information was furnished to us by sources which we deem to be reliable, but no warranty or representation is made as to the accuracy thereof. Subject to correction of errors, omissions, change of price, prior sale or withdrawal from market without notice.