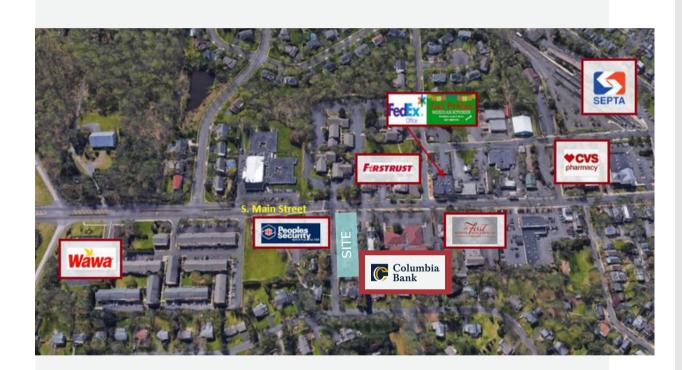

### **PROPERTY HIGHLIGHTS**

- Office building of approximately 4,054 square feet.
- Bi-level suite of approximately 1,324 square feet featuring a private entrance and restrooms.
- Move-in ready condition.
- Features five (5) private offices, conference room with kitchenette and a reception area.
- High end finishes throughout.
- On-site parking.
- Prominent location on S. Main Street in Doylestown Borough.
- Signage fronting S. Main Street.
- Walking distance to the heart of Doylestown Borough shopping district, restaurants, and SEPTA Doylestown Train Station.