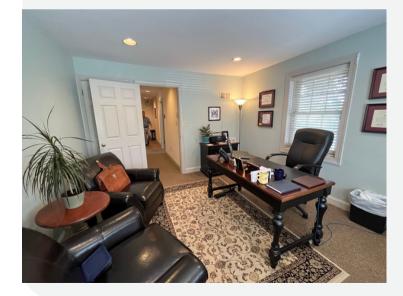

### **PROPERTY HIGHLIGHTS**

- Office building of approximately 4,054 square feet.
- Bi-level suite of approximately 1,324 square feet featuring a private entrance and restrooms.
- Move-in ready condition.
- Features five (5) private offices, conference room with kitchenette and a reception area.
- High end finishes throughout.
- On-site parking.
- Prominent location on S. Main Street in Doylestown Borough.
- Signage fronting S. Main Street.
- Walking distance to the heart of Doylestown Borough shopping district, restaurants, and SEPTA Doylestown Train Station.