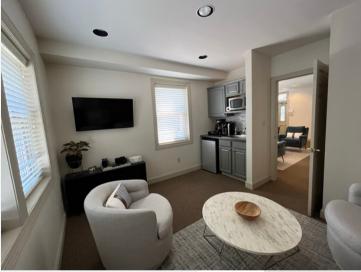

# 329 S. Main Street | Doylestown, PA 18901

RECEPTION

### **PROPERTY HIGHLIGHTS**

- Office building of approximately 4,054 square feet.
- Bi-level suite of approximately 1,324 square feet featuring a private entrance and restrooms.
- Move-in ready condition.
- Features five (5) private offices, conference room with kitchenette and a reception area.
- High end finishes throughout.
- On-site parking.
- Prominent location on S. Main Street in Doylestown Borough.
- Signage fronting S. Main Street.
- Walking distance to the heart of Doylestown Borough shopping district, restaurants, and SEPTA Doylestown Train Station.