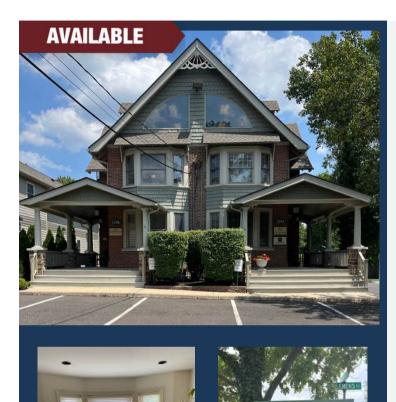

## 329 S. Main Street | Doylestown, PA 18901

### **PROPERTY HIGHLIGHTS**

- Office building of approximately 4,054 square feet.
- Tri-level suite of approximately 2,730 square feet featuring a private entrance and restrooms.
- Move-in ready condition.
- Features five (5) private offices, conference room and a break room with a kitchenette.
- High end finishes throughout.
- On-site parking.
- Prominent location on S. Main Street in Doylestown Borough.
- Signage fronting S. Main Street.
- Walking distance to the heart of Doylestown Borough shopping district, restaurants, and SEPTA Doylestown Train Station.