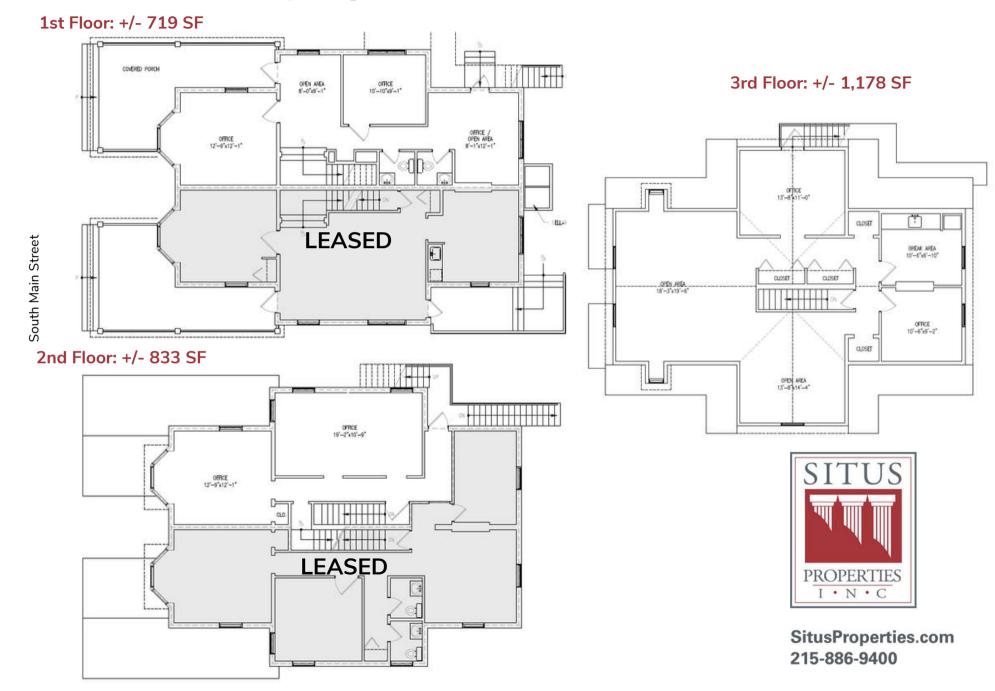

### **PROPERTY HIGHLIGHTS**

- Office building of approximately 4,054 square feet.
- Tri-level suite of approximately 2,730 square feet featuring a private entrance and restrooms.
- Move-in ready condition.
- Features five (5) private offices, conference room and a break room with a kitchenette.
- High end finishes throughout.
- On-site parking.
- Prominent location on S. Main Street in Doylestown Borough.
- Signage fronting S. Main Street.
- Walking distance to the heart of Doylestown Borough shopping district, restaurants, and SEPTA Doylestown Train Station.