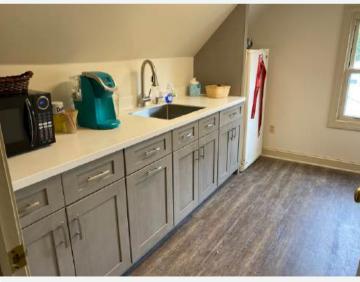

### **PROPERTY HIGHLIGHTS**

- Office building of approximately 4,054 square feet.
- Tri-level suite of approximately 2,730 square feet featuring a private entrance and restrooms.
- Move-in ready condition.
- Features five (5) private offices, conference room and a break room with a kitchenette.
- High end finishes throughout.
- On-site parking.
- Prominent location on S. Main Street in Doylestown Borough.
- Signage fronting S. Main Street.
- Walking distance to the heart of Doylestown Borough shopping district, restaurants, and SEPTA Doylestown Train Station.