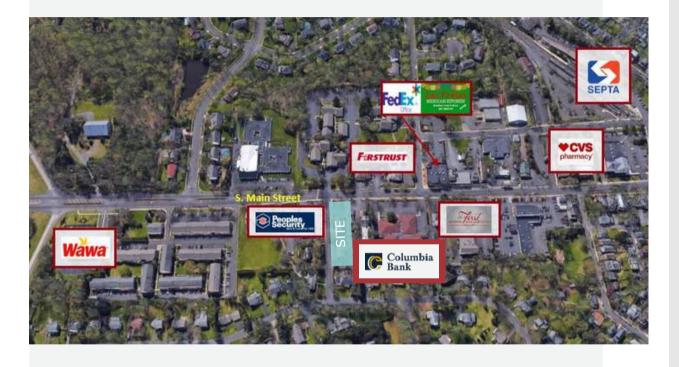

### **PROPERTY HIGHLIGHTS**

- Office building of approximately 4,054 square feet.
- Tri-level suite of approximately 2,730 square feet featuring a private entrance and restrooms.
- Move-in ready condition.
- Features five (5) private offices, conference room and a break room with a kitchenette.
- High end finishes throughout.
- On-site parking.
- Prominent location on S. Main Street in Doylestown Borough.
- Signage fronting S. Main Street.
- Walking distance to the heart of Doylestown Borough shopping district, restaurants, and SEPTA Doylestown Train Station.