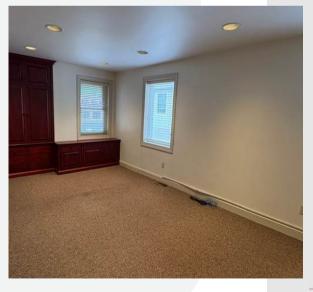

### **PROPERTY HIGHLIGHTS**

- Office building of approximately 4,054 square feet.
- Tri-level suite of approximately 2,730 square feet featuring a private entrance and restrooms.
- Move-in ready condition.
- Features five (5) private offices, conference room and a break room with a kitchenette.
- High end finishes throughout.
- On-site parking.
- Prominent location on S. Main Street in Doylestown Borough.
- Signage fronting S. Main Street.
- Walking distance to the heart of Doylestown Borough shopping district, restaurants, and SEPTA Doylestown Train Station.