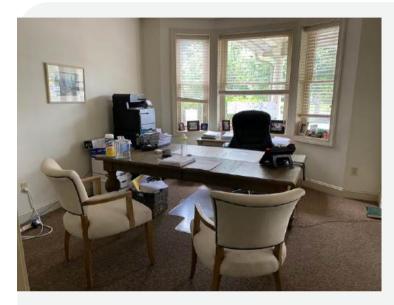

### **PROPERTY HIGHLIGHTS**

- Office building of approximately 4,054 square feet.
- Tri-level suite of approximately 2,730 square feet featuring a private entrance and restrooms.
- Move-in ready condition.
- Features five (5) private offices, conference room and a break room with a kitchenette.
- High end finishes throughout.
- On-site parking.
- Prominent location on S. Main Street in Doylestown Borough.
- Signage fronting S. Main Street.
- Walking distance to the heart of Doylestown Borough shopping district, restaurants, and SEPTA Doylestown Train Station.