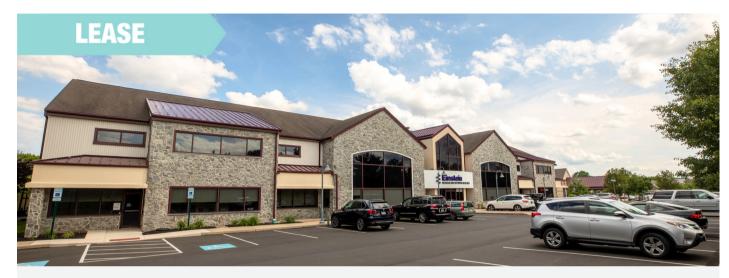

#### PRIME MEDICAL OFFICE SPACE

# 676 DeKalb Pike | Blue Bell | PA

## **PROPERTY HIGHLIGHTS**

- Two (2) story office building containing approximately 24,420 square feet.
- Existing medical office suite of approximately 3,027 square feet available.
- Direct tenant access.
- Ample onsite parking.

- Located on DeKalb Pike (Route 202) just north of Skippack Pike (Route 73) minutes from the Pennsylvania Turnpike (I-276) Norristown Interchange.
- Space can be reconfigured to meet tenant's needs.
- Within walking distance to various restaurants and retail establishments.