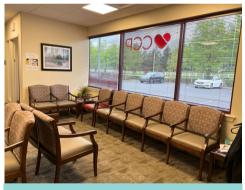

office suite of approximately 3,027 square feet available.
- Direct tenant access.
- Ample onsite parking.

- Located on DeKalb Pike (Route 202) just north of Skippack Pike (Route 73) minutes from the Pennsylvania Turnpike (I-276) Norristown Interchange.
- Space can be reconfigured to meet tenant's needs.
- Within walking distance to various restaurants and retail establishments.

# Commercial Real Estate Services

Located in Whitpain Township, Montgomery County adjacent to Plymouth Meeting, an attractive community with a population of 6,506. Blue Bell is consistently ranked one of the best places to live in Pennsylvania and is home to major office parks, shopping, and restaurants



SitusProperties.com 215-886-9400

#### PRIME MEDICAL OFFICE SPACE

# 676 DeKalb Pike | Blue Bell | PA









**Waiting Room** 

Physician's Office

## **Blue Bell**

- Strategically located on Route 202 within close proximity to Route 309 and the Norristown Interchange of the Pennsylvania Turnpike (I-276) providing access throughout the Philadelphia metropolitan area.
- Located in close proximity to a daycare center and directly adjacent to The Shoppes at Village Square featuring various restaurants and service establishments.





### **Commercial Real Estate Services**

SitusProperties.com 215-886-9400