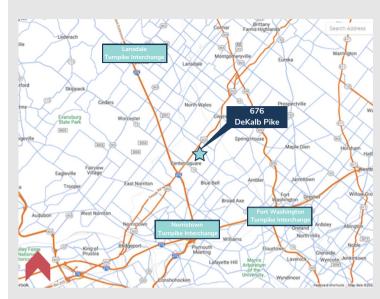

- Located on DeKalb Pike (Route 202) just north of Skippack Pike (Route 73) minutes from the Pennsylvania Turnpike (I-276) Norristown Interchange.
- Space can be reconfigured to meet tenant's needs.
- Within walking distance to various restaurants and retail establishments.

## **Blue Bell**

- Strategically located on Route 202 within close proximity to Route 309 and the Norristown Interchange of the Pennsylvania Turnpike (I-276) providing access throughout the Philadelphia metropolitan area.
- Located in close proximity to a daycare center and directly adjacent to The Shoppes at Village Square featuring various restaurants and service establishments.