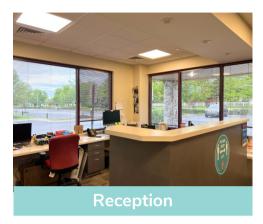

l office suite of approximately 3,027 square feet available.
- Direct tenant access.
- Ample onsite parking.

- Located on DeKalb Pike (Route 202) just north of Skippack Pike (Route 73) minutes from the Pennsylvania Turnpike (I-276) Norristown Interchange.
- Space can be reconfigured to meet tenant's needs.
- Within walking distance to various restaurants and retail establishments.

# Commercial Real Estate Services

Located in Whitpain Township, Montgomery County adjacent to Plymouth Meeting, an attractive community with a population of 6,506. Blue Bell is consistently ranked one of the best places to live in Pennsylvania and is home to major office parks, shopping, and restaurants



SitusProperties.com 215-886-9400

#### PRIME MEDICAL OFFICE SPACE

# 676 DeKalb Pike | Blue Bell | PA









**Waiting Room** 

Physician's Office

## **Blue Bell**

- Strategically located on Route 202 within close proximity to Route 309 and the Norristown Interchange of the Pennsylvania Turnpike (I-276) providing access throughout the Philadelphia metropolitan area.
- Located in close proximity to a daycare center and directly adjacent to The Shoppes at Village Square featuring various restaurants and service establishments.





### **Commercial Real Estate Services**

SitusProperties.com 215-886-9400