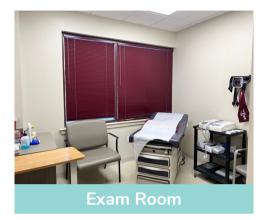

cal office suite of approximately 3,027 square feet available.
- Direct tenant access.
- Ample onsite parking.

- Located on DeKalb Pike (Route 202) just north of Skippack Pike (Route 73) minutes from the Pennsylvania Turnpike (I-276) Norristown Interchange.
- Space can be reconfigured to meet tenant's needs.
- Within walking distance to various restaurants and retail establishments.

# Commercial Real Estate Services

Located in Whitpain Township, Montgomery County adjacent to Plymouth Meeting, an attractive community with a population of 6,506. Blue Bell is consistently ranked one of the best places to live in Pennsylvania and is home to major office parks, shopping, and restaurants



SitusProperties.com 215-886-9400

#### PRIME MEDICAL OFFICE SPACE

# 676 DeKalb Pike | Blue Bell | PA









**Waiting Room** 

Physician's Office

## **Blue Bell**

- Strategically located on Route 202 within close proximity to Route 309 and the Norristown Interchange of the Pennsylvania Turnpike (I-276) providing access throughout the Philadelphia metropolitan area.
- Located in close proximity to a daycare center and directly adjacent to The Shoppes at Village Square featuring various restaurants and service establishments.





### **Commercial Real Estate Services**

SitusProperties.com 215-886-9400