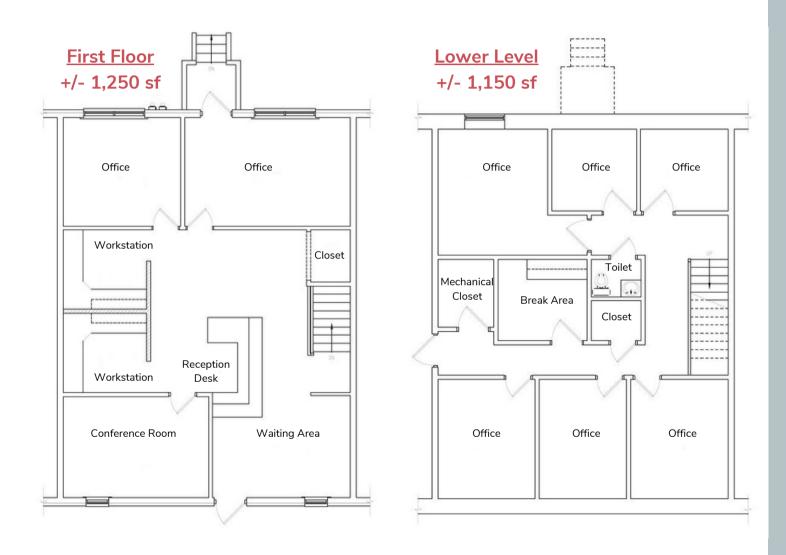

### **PROPERTY HIGHLIGHTS**

- Bi-level office condominium of approximately 2,400 square feet
- Move-in ready condition
- High end finishes throughout
- Immediate occupancy
- Ample parking
- Monument directory signage fronting Terry Drive
- Minutes to the center of Newtown
- Prominently located at the intersection of Terry Drive and Newtown Yardley Road offering convenient access to the Newtown bypass (Rt. 332) and I-95