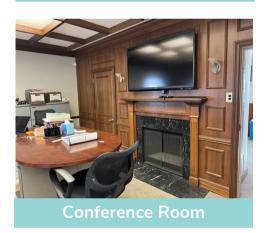

## 106 York Road | Jenkintown | PA

- Two-story office of approximately 5,200 square feet available for sale.
- Property is divisible allowing for two (2) users on each floor.
- Within walking distance to various shops, restaurants, and service establishments in Jenkintown.