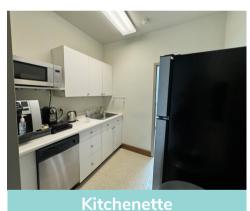

## 106 York Road | Jenkintown | PA

- Two-story office of approximately 5,200 square feet available for sale.
- Property is divisible allowing for two (2) users on each floor.
- Within walking distance to various shops, restaurants, and service establishments in Jenkintown.