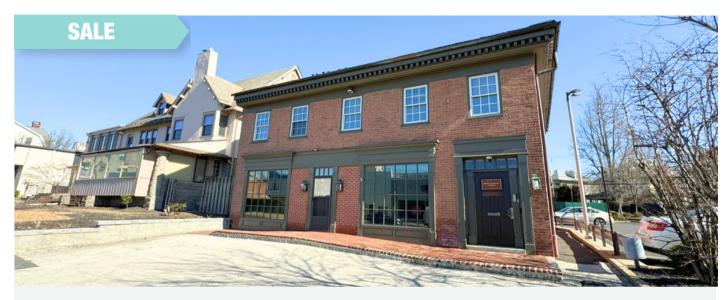

## 106 York Road | Jenkintown | PA

- Two-story office of approximately 5,200 square feet available for sale.
- Property is divisible allowing for two (2) users on each floor.
- Within walking distance to various shops, restaurants, and service establishments in Jenkintown.

- Onsite parking for seven (7) cars.
- Strategically located on York Road (Route 611) with traffic coverage of 24,904 vehicles per day.
- Close to the SEPTA Jenkintown Train Station with service to Center City Philadelphia, the Philadelphia Airport, Lansdale/Doylestown, West Trenton, and Warminster.