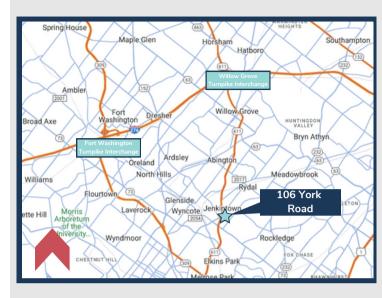

- Onsite parking for seven (7) cars.
- Strategically located on York Road (Route 611) with traffic coverage of 24,904 vehicles per day.
- Close to the SEPTA Jenkintown Train Station with service to Center City Philadelphia, the Philadelphia Airport, Lansdale/Doylestown, West Trenton, and Warminster.

## **Jenkintown**

Jenkintown Borough is located approximately ten (10) miles from Center City Philadelphia with a vibrant business district located on York Road (Route 611). The borough is in close proximity to Salus University and Penn State University's Abington Campus as well as Manor College.

SEPTA Commuter Bus Service located withing walking distance to property on Old York Road (Route 611).

**Commercial Real Estate Services** 

SitusProperties.com 215-886-9400