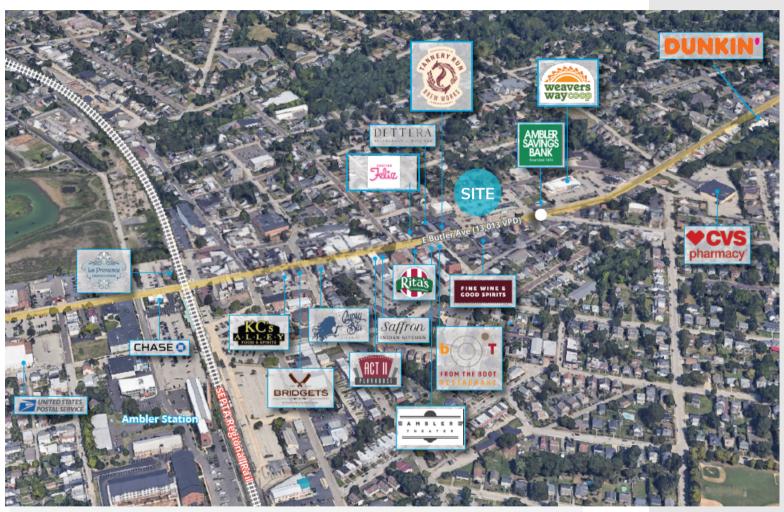

- Prominently located on E. Butler Avenue in Ambler Borough's retail corridor.
- Neighboring tenants include Fine Wine & Good Spirits, CVS, Weavers Way, From the Boot, Deterra Restaurant & Wine Bar, Tannery Run Brew Works, Sweet Briar Cafe, Ambler Savings Bank and Ambler Theater.

E. Butler Avenue Traffic Count: +/- 13,013 VPD

Commercial Real Estate Services

SitusProperties.com 215-886-9400