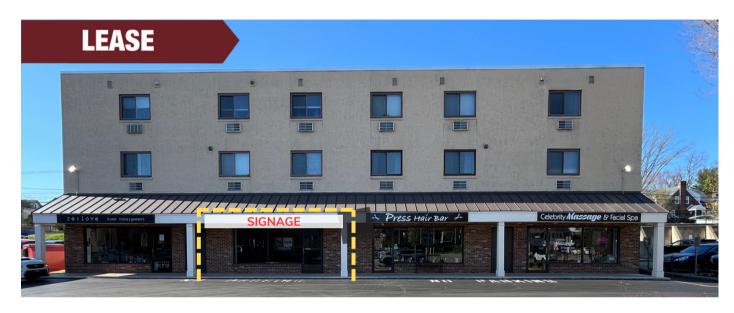

#### **PRIME RETAIL SPACE**

## 139 E. Butler Avenue | Ambler | PA

#### **PROPERTY HIGHLIGHTS**

- Mixed use property of approximately 15,840 square feet.
- Approximately 1,040 square feet of inline retail space available.
  - o +/- 20' x 52'
- Immediate occupancy.
- On-site parking.

- Prominently located on E. Butler Avenue in Ambler Borough's retail corridor.
- Neighboring tenants include Fine Wine & Good Spirits, CVS, Weavers Way, From the Boot, Deterra Restaurant & Wine Bar, Tannery Run Brew Works, Sweet Briar Cafe, Ambler Savings Bank and Ambler Theater.