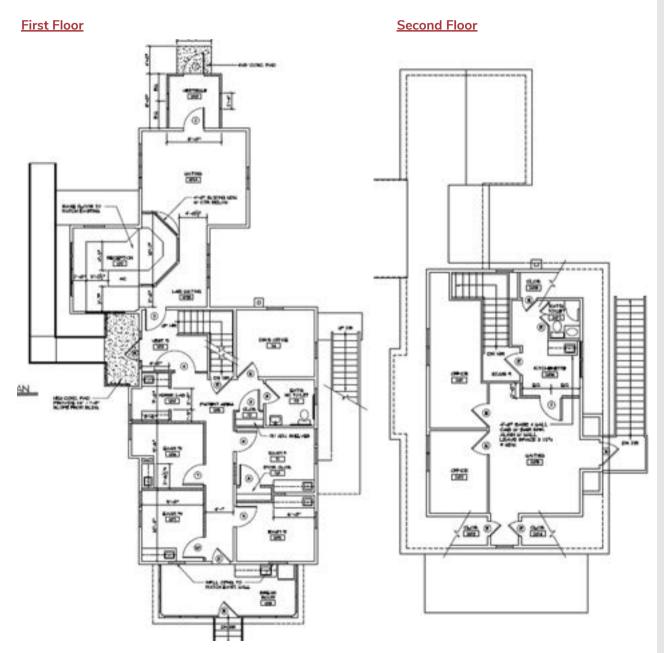

#### **PROPERTY HIGHLIGHTS**

- Two (2) story commercial/medical office building of approximately 2,480 square feet with a detached two (2) car garage on +/- 0.21 acres.
- Currently configured as a medical office.
- Equipped with a backup generator.
- On-site and street parking.
- Zoned FC-Freestanding Commercial.
- Situated on the corner of Spruce Street and North Street featuring prominent pylon signage.
- Walking distance to the center of Doylestown, the Bucks County Courthouse and 500,000 square feet of retail shopping and restaurants including Acme, Weis Markets, Starbucks, Staples and Target (Coming Soon!).