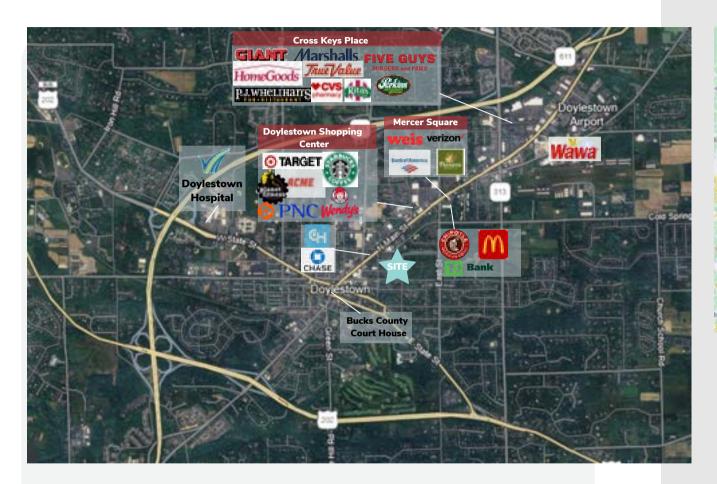

#### **PROPERTY HIGHLIGHTS**

- Two (2) story commercial/medical office building of approximately 2,480 square feet with a detached two (2) car garage on +/- 0.21 acres.
- Currently configured as a medical office.
- Equipped with a backup generator.
- On-site and street parking.
- Zoned FC-Freestanding Commercial.
- Situated on the corner of Spruce Street and North Street featuring prominent pylon signage.
- Walking distance to the center of Doylestown, the Bucks County Courthouse and 500,000 square feet of retail shopping and restaurants including Acme, Weis Markets, Starbucks, Staples and Target (Coming Soon!).

• Located just minutes to Doylestown Hospital, SEPTA Doylestown Station with convenient access to the Route 611 and 202 bypass.

Commercial Real Estate Services