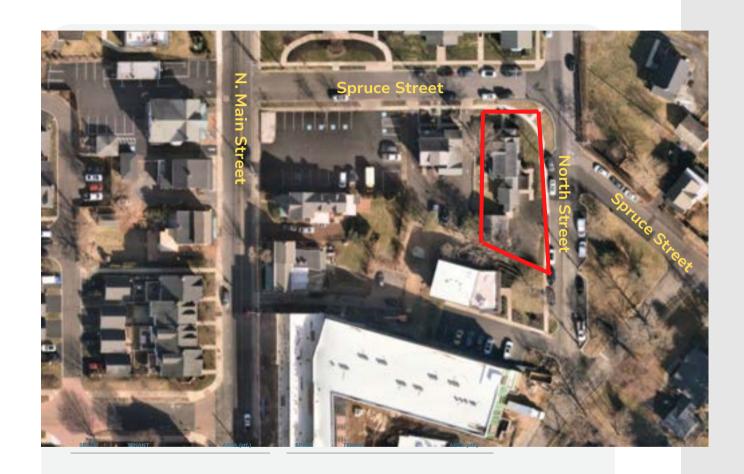

#### **PROPERTY HIGHLIGHTS**

- Two (2) story commercial/medical office building of approximately 2,480 square feet with a detached two (2) car garage on +/- 0.21 acres.
- Currently configured as a medical office.
- Equipped with a backup generator.
- On-site and street parking.
- Zoned FC-Freestanding Commercial.
- Situated on the corner of Spruce Street and North Street featuring prominent pylon signage.
- Walking distance to the center of Doylestown, the Bucks County Courthouse and 500,000 square feet of retail shopping and restaurants including Acme, Weis Markets, Starbucks, Staples and Target (Coming Soon!).

• Located just minutes to Doylestown Hospital, SEPTA Doylestown Station with convenient access to the Route 611 and 202 bypass.

Commercial Real Estate Services