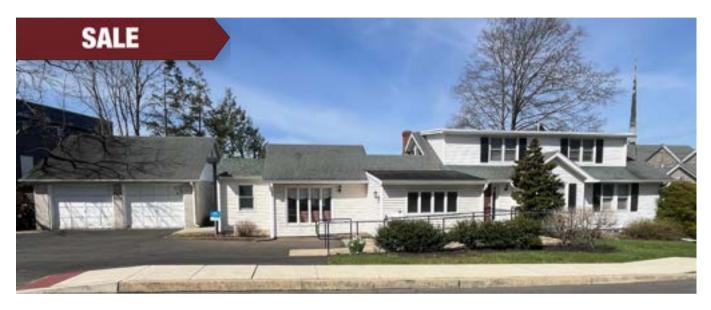

#### **PROPERTY HIGHLIGHTS**

- Two (2) story commercial/medical office building of approximately 2,480 square feet with a detached two (2) car garage on +/- 0.21 acres.
- Currently configured as a medical office.
- Equipped with a backup generator.
- On-site and street parking.
- Zoned FC-Freestanding Commercial.
- Situated on the corner of Spruce Street and North Street featuring prominent pylon signage.
- Walking distance to the center of Doylestown, the Bucks County Courthouse and 500,000 square feet of retail shopping and restaurants including Acme, Weis Markets, Starbucks, Staples and Target (Coming Soon!).

• Located just minutes to Doylestown Hospital, SEPTA Doylestown Station with convenient access to the Route 611 and 202 bypass.

Commercial Real Estate Services