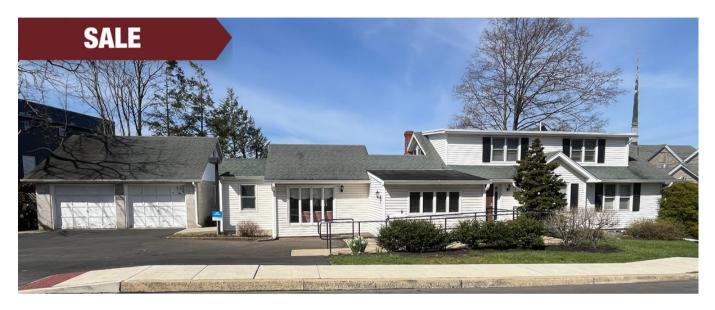

#### **PROPERTY HIGHLIGHTS**

- Two (2) story commercial/medical office building of approximately 2,480 square feet with a detached two (2) car garage on +/- 0.21 acres.
- Currently configured as a medical office.
- Equipped with a backup generator.
- On-site and street parking.
- Zoned FC-Freestanding Commercial.
- Situated on the corner of Spruce Street and North Street featuring prominent pylon signage.
- Walking distance to the center of Doylestown, the Bucks County Courthouse and 500,000 square feet of retail shopping and restaurants including Acme, Weis Markets, Starbucks, Staples and Target (Coming Soon!).

• Located just minutes to Doylestown Hospital, SEPTA Doylestown Station with convenient access to the Route 611 and 202 bypass.

Commercial Real Estate Services

SitusProperties.com 215-886-9400