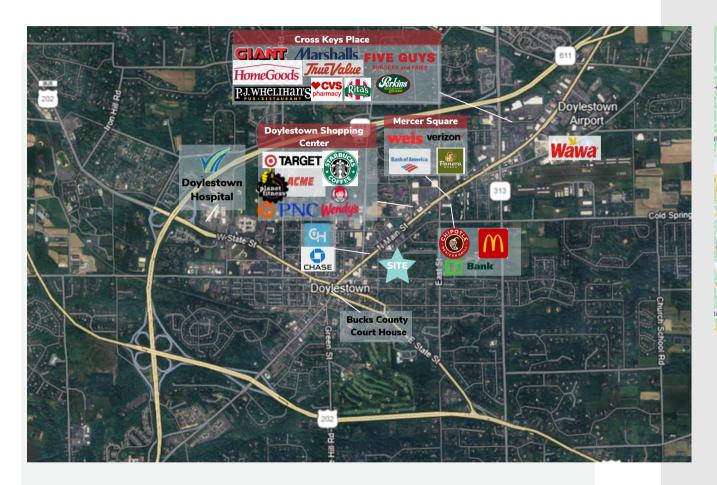

#### **PROPERTY HIGHLIGHTS**

- Two (2) story commercial/medical office building of approximately 2,480 square feet with a detached two (2) car garage on +/- 0.21 acres.
- Currently configured as a medical office.
- Equipped with a backup generator.
- On-site and street parking.
- Zoned FC-Freestanding Commercial.
- Situated on the corner of Spruce Street and North Street featuring prominent pylon signage.
- Walking distance to the center of Doylestown, the Bucks County Courthouse and 500,000 square feet of retail shopping and restaurants including Acme, Weis Markets, Starbucks, Staples and Target (Coming Soon!).

• Located just minutes to Doylestown Hospital, SEPTA Doylestown Station with convenient access to the Route 611 and 202 bypass.

Commercial Real Estate Services

SitusProperties.com 215-886-9400