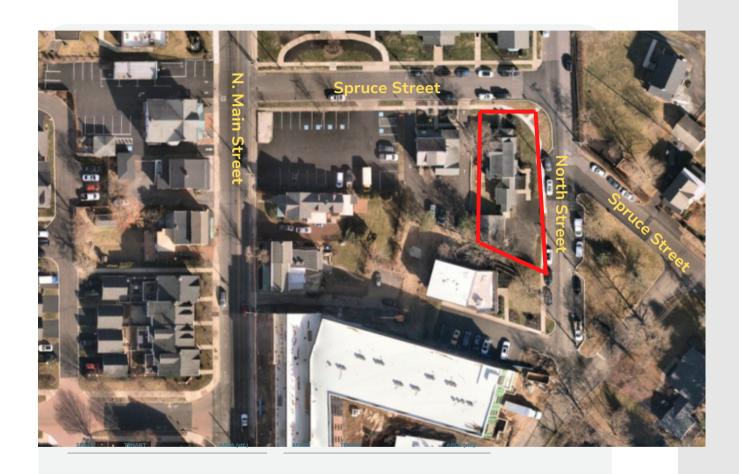

#### **PROPERTY HIGHLIGHTS**

- Two (2) story commercial/medical office building of approximately 2,480 square feet with a detached two (2) car garage on +/- 0.21 acres.
- Currently configured as a medical office.
- Equipped with a backup generator.
- On-site and street parking.
- Zoned FC-Freestanding Commercial.
- Situated on the corner of Spruce Street and North Street featuring prominent pylon signage.
- Walking distance to the center of Doylestown, the Bucks County Courthouse and 500,000 square feet of retail shopping and restaurants including Acme, Weis Markets, Starbucks, Staples and Target (Coming Soon!).

• Located just minutes to Doylestown Hospital, SEPTA Doylestown Station with convenient access to the Route 611 and 202 bypass.

Commercial Real Estate Services

SitusProperties.com 215-886-9400