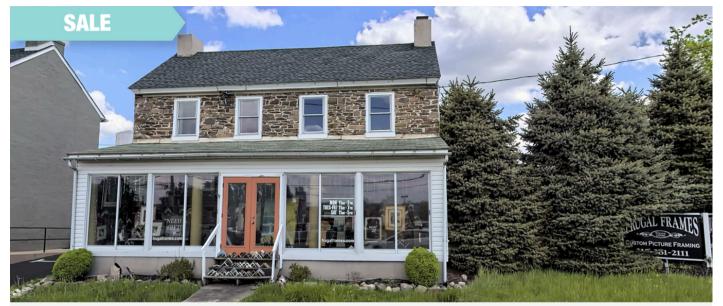

#### **PRIME RETAIL SPACE**

# 735 Bethlehem Pike | Montgomeryville | PA

#### **PROPERTY HIGHLIGHTS**

- Two-story building of approximately 3,234 square feet available for sale.
- Strategically on Bethlehem Pike (Route 309) approximately 10 miles from the Fort Washington Interchange of the Pennsylvania Turnpike (I-276) providing access throughout the Philadelphia metropolitan area.
- Private parking located in rear of property.