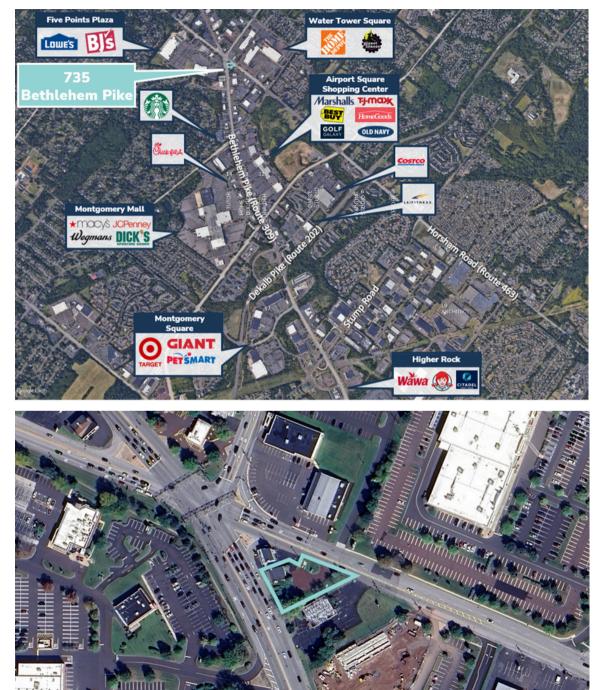

- Located adjacent to the Five Points Intersection, bringing together Bethlehem Pike, Horsham Road (Route 463), Cowpath Road, and Doylestown Road.
- Minutes from the Montgomery Mall and surrounding dense commercial area with numerous service and retail establishments.
- High visibility with approximately 27,000 vehicles per day on Bethlehem Pike and 16,000 vehicles per day on Horsham Road.