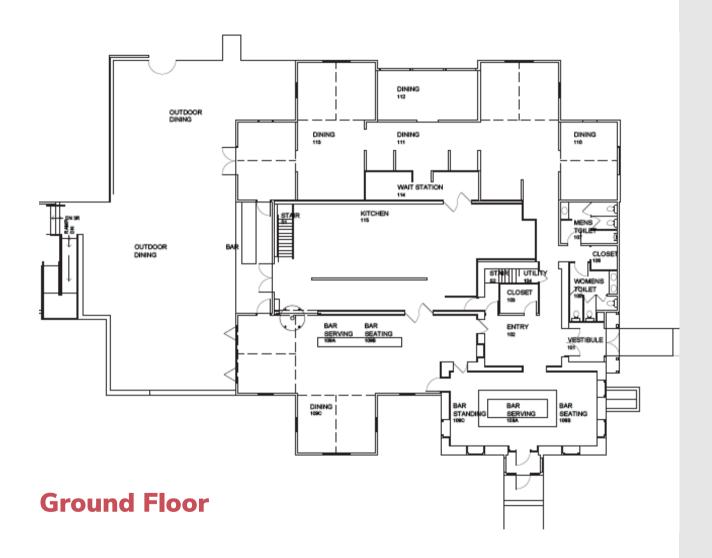

#### **PROPERTY HIGHLIGHTS**

- Full-service restaurant of approximately 8,267 sq. ft. available with seating for 154 and additional outdoor area with seating for 128.
- Available "R" Liquor License including Amusement and Sunday Sales Permits.
- Ample parking.

- Restaurant equipment included.
- Two (2) indoor and one (1) outdoor bars.
- Located within The Village, an approximately 56,000 sq. ft. mixed-use development featuring various shops and service businesses.