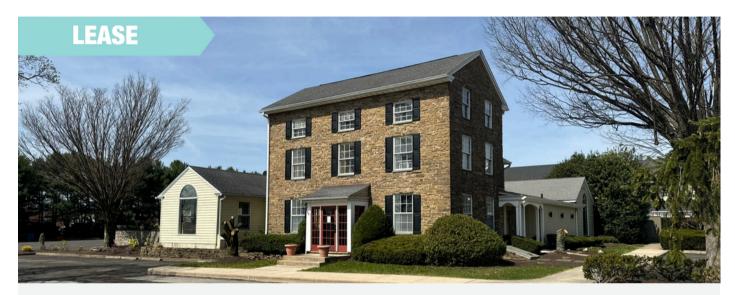

#### FULL SERVICE RESTAURANT AVAILABLE LIQUOR LICENSE

### The Village 511 Stump Road | Montgomeryville | PA

#### **PROPERTY HIGHLIGHTS**

- Full-service restaurant of approximately 8,267 sq. ft. available with seating for 154 and additional outdoor area with seating for 128.
- Available "R" Liquor License including Amusement and Sunday Sales Permits.
- Ample parking.