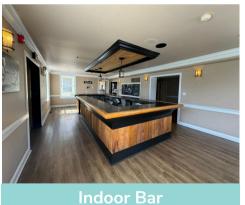

- Restaurant equipment included.
- Two (2) indoor and one (1) outdoor bars.
- Located within The Village, an approximately 56,000 sq. ft. mixed-use development featuring various shops and service businesses.

Commercial Real Estate Services

Dedicated Signage On Stump Road

**Dining Room** 

**Outdoor Patio** 

**Indoor Bar** 

**Accordion Door** 