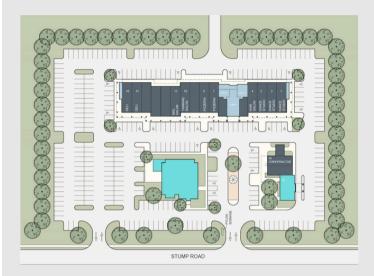

#### **PROPERTY HIGHLIGHTS**

- Full-service restaurant of approximately 8,267 sq. ft. available with seating for 154 and additional outdoor area with seating for 128.
- Available "R" Liquor License including Amusement and Sunday Sales Permits.
- Ample parking.

## The Village 511 Stump Road | Montgomeryville | PA

- Strategically located minutes from the Montgomery Mall and surrounding dense commercial area with numerous service and retail establishments along Bethlehem Pike (Route 309).
- Property features direct access from The Orchard featuring approximately 400 homes. Directly across the street from Montgomeryville Industrial Center.