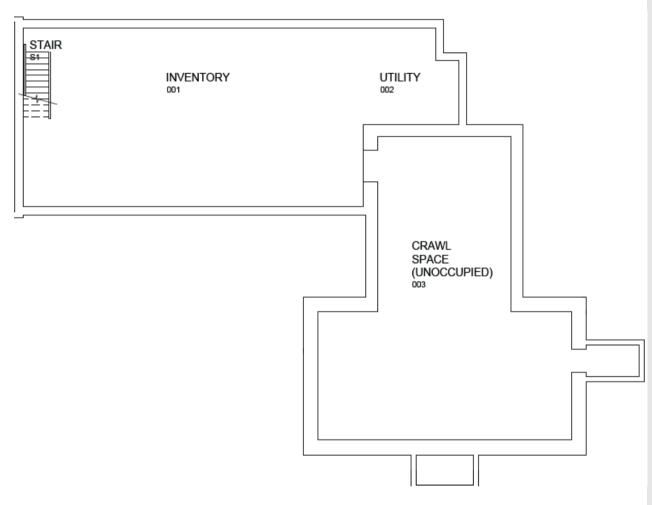

|



Commercial Real Estate Services





Dedicated Signage On Stump Road



**Dining Room** 



**Outdoor Patio** 



**Indoor Bar** 





**Accordion Door** 





### **Commercial Real Estate Services**

#### **FULL SERVICE RESTAURANT AVAILABLE LIQUOR LICENSE**

## The Village 511 Stump Road | Montgomeryville | PA







- Strategically located minutes from the Montgomery Mall and surrounding dense commercial area with numerous service and retail establishments along Bethlehem Pike (Route 309).
- Property features direct access from The Orchard featuring approximately 400 homes. Directly across the street from Montgomeryville Industrial Center.





### Commercial Real Estate Services





### Commercial Real Estate Services



**Second Floor** 



Commercial Real Estate Services



### **Basement**



Commercial Real Estate Services