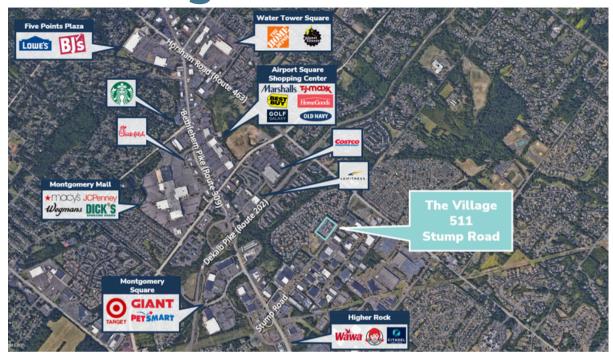

## The Village 511 Stump Road | Montgomeryville | PA

- Strategically located minutes from the Montgomery Mall and surrounding dense commercial area with numerous service and retail establishments along Bethlehem Pike (Route 309).
- Property features direct access from The Orchard featuring approximately 400 homes. Directly across the street from Montgomeryville Industrial Center.