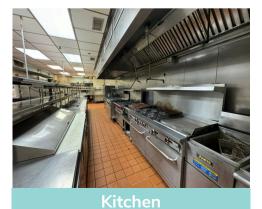

- Restaurant equipment included.
- Two (2) indoor and one (1) outdoor bars.
- Located within The Village, an approximately 56,000 sq. ft. mixed-use development featuring various shops and service businesses.