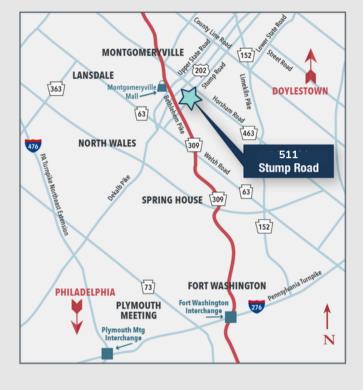

### The Village 511 Stump Road | Montgomeryville | PA

## The Village 511 Stump Road | Montgomeryville | PA

- Strategically located minutes from the Montgomery Mall and surrounding dense commercial area with numerous service and retail establishments along Bethlehem Pike (Route 309).
- Property features direct access from The Orchard featuring approximately 400 homes. Directly across the street from Montgomeryville Industrial Center.