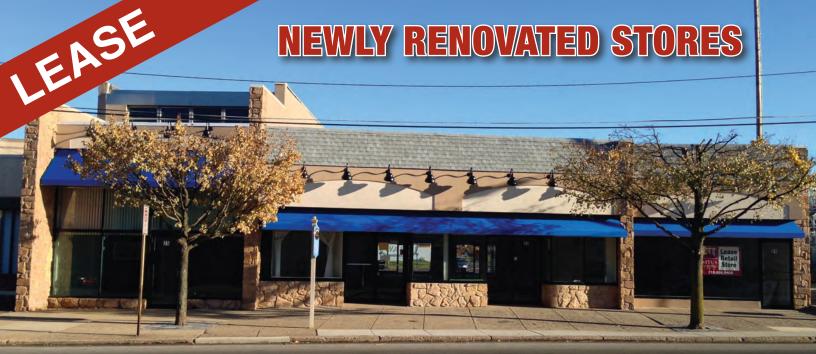

## 21-27 Easton Road • Willow Grove, PA

- Retail shopping center of approximately 10,000 sq. ft.
- Prominent exposure on Easton and Davisville Roads.
- Pylon signage available on Davisville Road.
- Average Daily Traffic Count on W Moreland Road of 20,558 vehicles and 14,566 on Easton Road and 11,236 on Davisville Road.
- Walking distance to SEPTA Willow Grove Train Station providing transportation via the Warminster Line.
- SEPTA Commuter Bus Service Routes 22 and 98 are walking distance from the property.
- Conveniently located near the Willow Grove Interchange of the PA Turnpike (Route 276), providing access throughout the Philadelphia area via Routes 611, 63, 263.