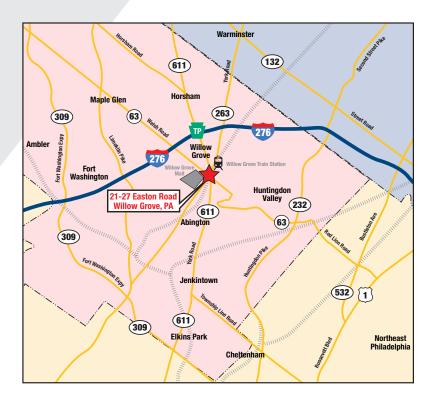

## 21-27 Easton Road • Willow Grove, PA

- Retail shopping center of approximately 10,000 sq. ft.
- Prominent exposure on Easton and Davisville Roads.
- Pylon signage available on Davisville Road.
- Average Daily Traffic Count on W Moreland Road of 20,558 vehicles and 14,566 on Easton Road and 11,236 on Davisville Road.
- Walking distance to SEPTA Willow Grove Train Station providing transportation via the Warminster Line.
- SEPTA Commuter Bus Service Routes 22 and 98 are walking distance from the property.
- Conveniently located near the Willow Grove Interchange of the PA Turnpike (Route 276), providing access throughout the Philadelphia area via Routes 611, 63, 263.