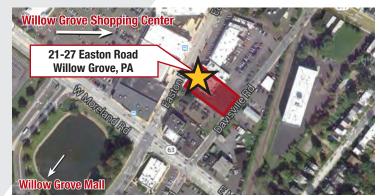

## 21-27 Easton Road • Willow Grove, PA

- Retail shopping center of approximately 10,000 sq. ft.
- Prominent exposure on Easton and Davisville Roads.
- Pylon signage available on Davisville Road.
- Average Daily Traffic Count on W Moreland Road of 20,558 vehicles and 14,566 on Easton Road and 11,236 on Davisville Road.
- Walking distance to SEPTA Willow Grove Train Station providing transportation via the Warminster Line.
- SEPTA Commuter Bus Service Routes 22 and 98 are walking distance from the property.
- Conveniently located near the Willow Grove Interchange of the PA Turnpike (Route 276), providing access throughout the Philadelphia area via Routes 611, 63, 263.