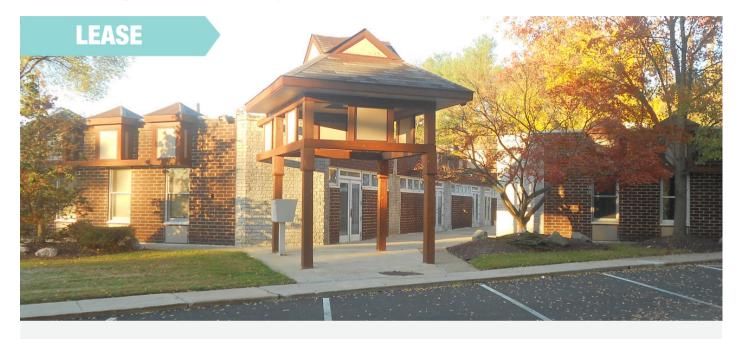

# **Dresher Professional Center**

830 Twining Road | Dresher | PA

#### **PROPERTY HIGHLIGHTS**

- Office complex of 8,000 square feet in two (2) buildings with parking for forty-three (43) cars.
- Medical office suite of approximately 2,400 sq. ft. available with direct exterior access. Suite is divisible.
- Professional office suite of approximately 1,000 sq. ft. available with direct exterior access.

- Immediate occupancy.
- Excellent visibility and access with exterior signage and ample parking.
- Conveniently located minutes from the Pennsylvania Turnpike (I-276) Fort Washington Interchange.

Commercial Real Estate Services