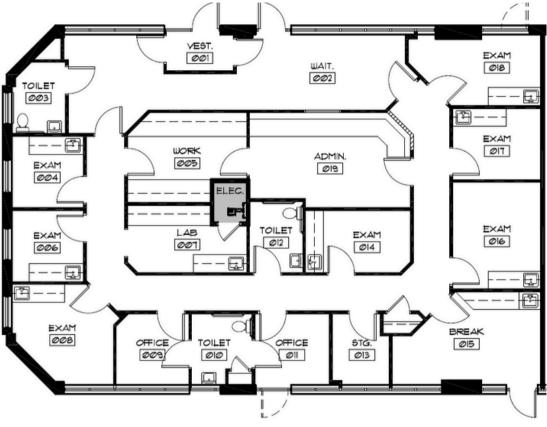

# **Dresher Professional Center**

830 Twining Road | Dresher | PA

Suite 6 - Approximately 2,400 sq. ft.