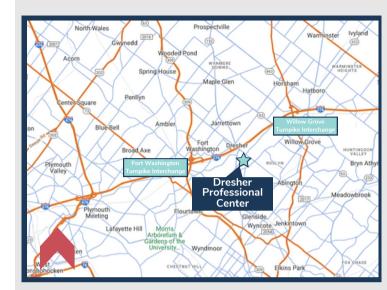

### **Dresher**

- Located in close proximity to Fort Washington and Horsham featuring various shops, restaurants, and service establishments.
- Spaces can be reconfigured to meet tenant's needs.