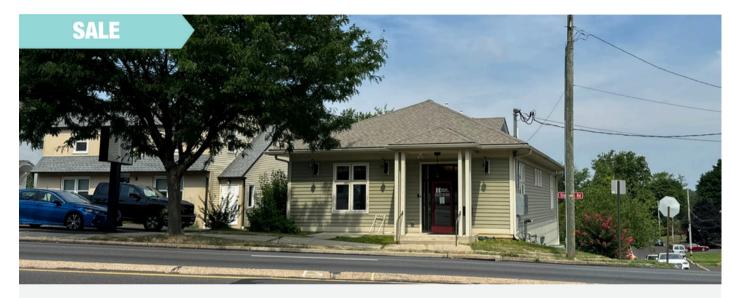

#### PRIME OFFICE SPACE

# 1920 Old York Road | Abington | PA

## **PROPERTY HIGHLIGHTS**

- Single story building with full walk-out basement of approximately 4,000 square feet available for sale.
- Property is divisible allowing for two (2) users with separate entrances and restroom facilities.
- Elevator served.

• Within close proximity to the Willow Grove Park Mall and surrounding retail, restaurants, and service establishments in both Willow Grove and Abington.

- Onsite parking for nine (9) cars with additional street parking available.
- Strategically located on Old York Road (Route 611) with traffic coverage of 27,741 vehicles per day.
- Located within walking distance to the SEPTA Crestmont and Willow Grove Train Stations with service to Center City Philadelphia, University City, and Warminster.