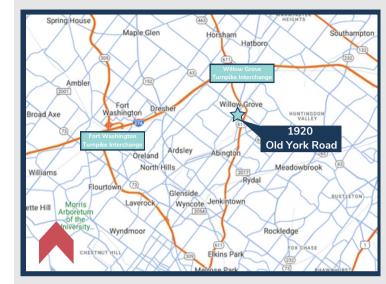

• Within close proximity to the Willow Grove Park Mall and surrounding retail, restaurants, and service establishments in both Willow Grove and Abington.

- Onsite parking for nine (9) cars with additional street parking available.
- Strategically located on Old York Road (Route 611) with traffic coverage of 27,741 vehicles per day.
- Located within walking distance to the SEPTA Crestmont and Willow Grove Train Stations with service to Center City Philadelphia, University City, and Warminster.

### Abington

Abington Township is home to the Willow Grove Park Mall and several large retail shopping centers along Old York Road (Route 611). Jefferson Abington Hospital is centrally located in the township serving surrounding municipalities and is a major employer in the area.