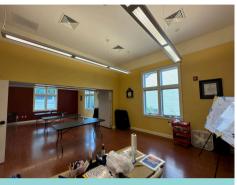

#### **PRIME OFFICE SPACE**

## 1920 Old York Road | Abington | PA

**Rear Entrance** 

Multi-Purpose Room

**Private Office** 

Lower Level Open Office