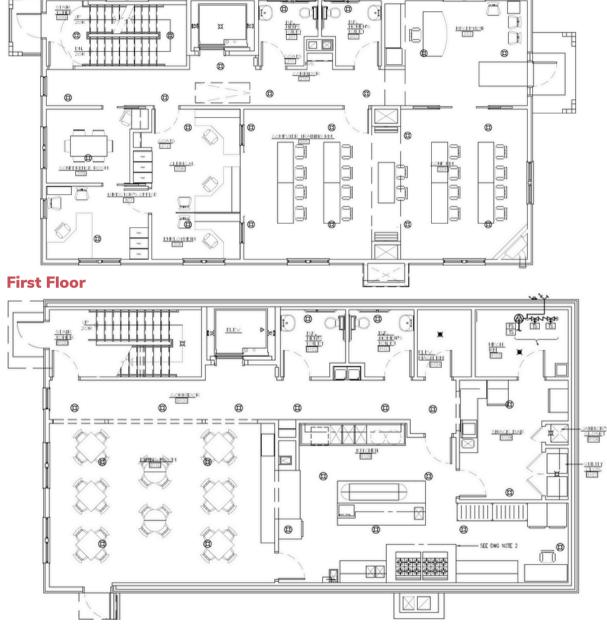

## **PROPERTY HIGHLIGHTS**

- Single story building with full walk-out basement of approximately 4,000 square feet available for sale.
- Property is divisible allowing for two (2) users with separate entrances and restroom facilities.
- Elevator served.

#### **Walk-Out Basement**

The foregoing information was furnished to us by sources which we deem to be reliable, but no warranty or representation is made as to the accuracy thereof. Subject to correction of errors, omissions, change of price, prior sale or withdrawal from market without notice.