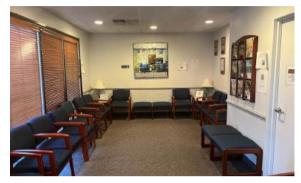

#### **PROPERTY HIGHLIGHTS**

• Office/medical condominium of approximately 1,952 square feet

• Currently configured as a medical office featuring five (5) exam rooms, physician office laboratory, 15 seat waiting room with reception area and two (2) ADA restrooms