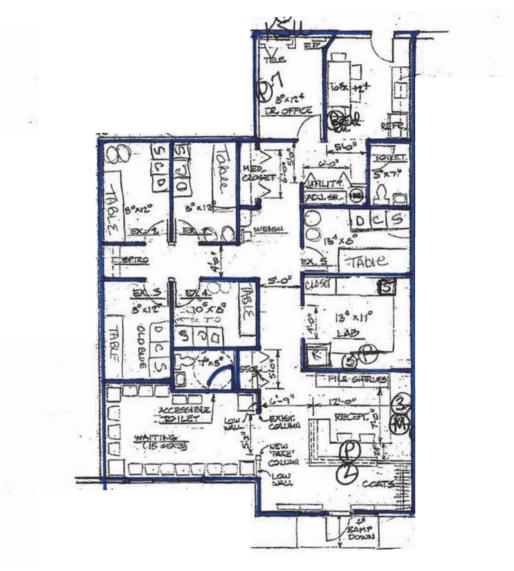

#### **PROPERTY HIGHLIGHTS**

• Office/medical condominium of approximately 1,952 square feet

• Currently configured as a medical office featuring five (5) exam rooms, physician office laboratory, 15 seat waiting room with reception area and two (2) ADA restrooms

### **FLOOR PLAN**