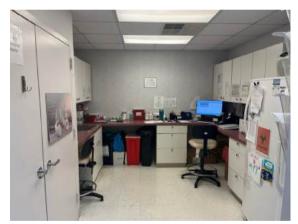

#### **PROPERTY HIGHLIGHTS**

• Office/medical condominium of approximately 1,952 square feet

• Currently configured as a medical office featuring five (5) exam rooms, physician office laboratory, 15 seat waiting room with reception area and two (2) ADA restrooms