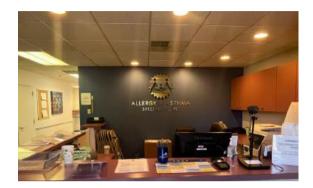

#### **PROPERTY HIGHLIGHTS**

• Office/medical condominium of approximately 1,952 square feet

• Currently configured as a medical office featuring five (5) exam rooms, physician office laboratory, 15 seat waiting room with reception area and two (2) ADA restrooms