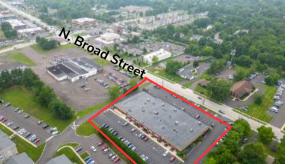

- Immediate occupancy
- Ample parking
- Prominent pylon signage fronting N. Broad Street

• Located less than 1 mile from Route 309 offering convenient access to central Montgomery County and Bucks County

• Walking distance to SEPTA Fortuna Station (Lansdale/Doylestown Line) providing Regional Rail Service to Center City Philadelphia

The foregoing information was furnished to us by sources which we deem to be reliable, but no warranty or representation is made as to the accuracy thereof. Subject to correction of errors, omissions, change of price, prior sale or withdrawal from market without notice.