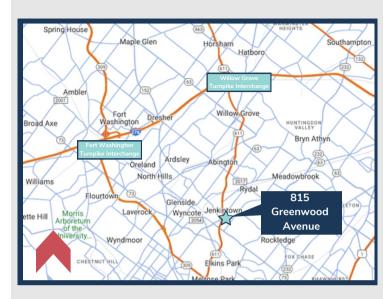

## **Jenkintown**

Jenkintown Borough is located approximately ten (10) miles from Center City Philadelphia with a vibrant business district located on York Road (Route 611). The borough is in close proximity to Salus University and Penn State University's Abington Campus as well as Manor College.

SEPTA Commuter Bus Service located withing walking distance to property on Old York Road (Route 611).

**Commercial Real Estate Services** 

SitusProperties.com 215-886-9400