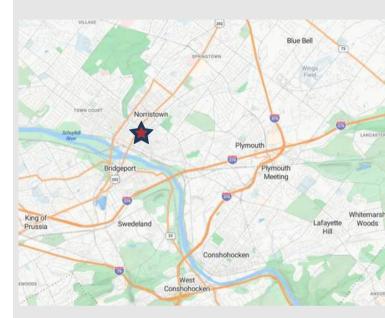

## 541-543 Swede Street | Norristown, PA

### **PROPERTY HIGHLIGHTS**

- Three (3) story office building of approximately 3,780 square feet and adjacent improved lot totaling approximately 0.10 acres.
- Flexible layout that can accommodate a single user or multiple tenants.
- On-site parking for 12 vehicles.
- Located on "Lawyer Row", one (1) block from the Montgomery County Courthouse.
- Zoned TC Town Center.
- Walking distance to SEPTA Norristown Transportation Center providing Regional Rail, High Speed Line and bus service.

Commercial Real Estate Services

One block from the Montgomery County Courthouse

SitusProperties.com 215-886-9400