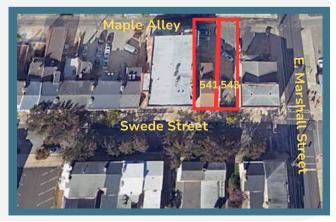

### **PROPERTY HIGHLIGHTS**

- Three (3) story office building of approximately 3,780 square feet and adjacent improved lot totaling approximately 0.10 acres.
- Flexible layout that can accommodate a single user or multiple tenants.
- On-site parking for 12 vehicles.
- Located on "Lawyer Row", one (1) block from the Montgomery County Courthouse.
- Zoned TC Town Center.
- Walking distance to SEPTA Norristown Transportation Center providing Regional Rail, High Speed Line and bus service.

Commercial Real Estate Services

One block from the Montgomery County Courthouse

SitusProperties.com 215-886-9400