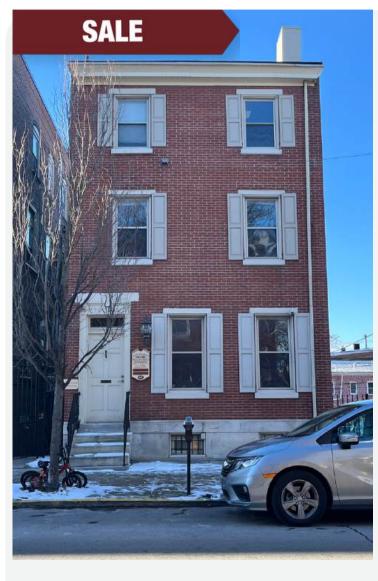

## 541-543 Swede Street | Norristown, PA

#### PRIME OFFICE BUILDING

### **PROPERTY HIGHLIGHTS**

- Three (3) story office building of approximately 3,780 square feet and adjacent improved lot totaling approximately 0.10 acres.
- Flexible layout that can accommodate a single user or multiple tenants.
- On-site parking for 12 vehicles.
- Located on "Lawyer Row", one (1) block from the Montgomery County Courthouse.
- Zoned TC Town Center.
- Walking distance to SEPTA Norristown Transportation Center providing Regional Rail, High Speed Line and bus service.