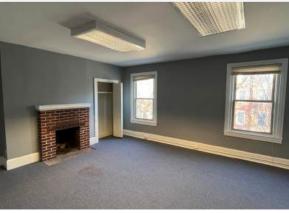

### **PROPERTY HIGHLIGHTS**

- Three (3) story office building of approximately 3,780 square feet and adjacent improved lot totaling approximately 0.10 acres.
- Flexible layout that can accommodate a single user or multiple tenants.
- On-site parking for 12 vehicles.
- Located on "Lawyer Row", one (1) block from the Montgomery County Courthouse.
- Zoned TC Town Center.
- Walking distance to SEPTA Norristown Transportation Center providing Regional Rail, High Speed Line and bus service.