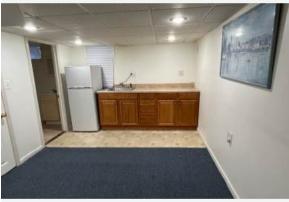

### **PROPERTY HIGHLIGHTS**

- Three (3) story office building of approximately 3,780 square feet and adjacent improved lot totaling approximately 0.10 acres.
- Flexible layout that can accommodate a single user or multiple tenants.
- On-site parking for 12 vehicles.
- Located on "Lawyer Row", one (1) block from the Montgomery County Courthouse.
- Zoned TC Town Center.
- Walking distance to SEPTA Norristown Transportation Center providing Regional Rail, High Speed Line and bus service.