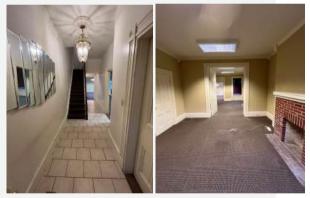

### **PROPERTY HIGHLIGHTS**

- Three (3) story office building of approximately 3,780 square feet and adjacent improved lot totaling approximately 0.10 acres.
- Flexible layout that can accommodate a single user or multiple tenants.
- On-site parking for 12 vehicles.
- Located on "Lawyer Row", one (1) block from the Montgomery County Courthouse.
- Zoned TC Town Center.
- Walking distance to SEPTA Norristown Transportation Center providing Regional Rail, High Speed Line and bus service.