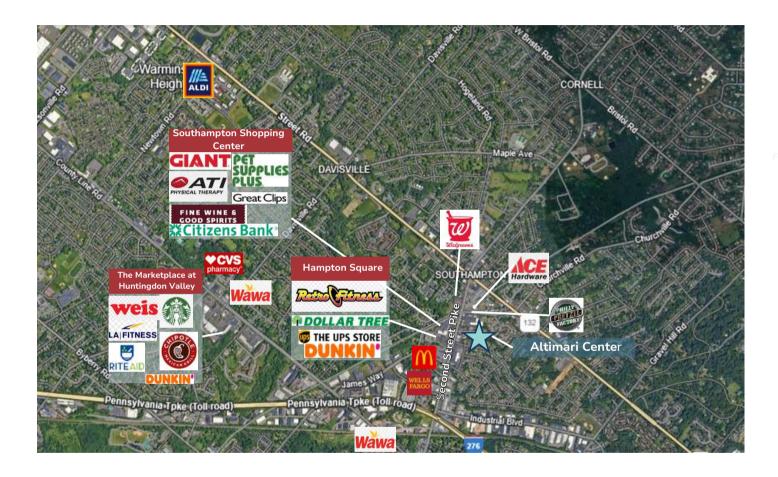

#### **PROPERTY HIGHLIGHTS**

- High visibility pad site of +/- 2,000 up to 8,000 square feet with drive-thru fronting Second Street Pike.
- Signalized access to Second Street Pike.
- Located directly across from Giant anchored Southampton Shopping Center.

- 5-mile population of 224,723
- Nearby retailers include Giant, Five Below, ATI Physical Therapy, Pet Supplies Plus, ACE Hardware and PA Wine and Spirits.

| DEMOGRAPHICS      | 1 MILE RADIUS | 3 MILE RADIUS | 5 MILE RADIUS |
|-------------------|---------------|---------------|---------------|
| Population        | 6,474         | 68,609        | 224,723       |
| Households        | 2,481         | 26,826        | 85,294        |
| Average HH Income | \$131,393     | \$111,939     | \$113,150     |
|                   |               |               |               |