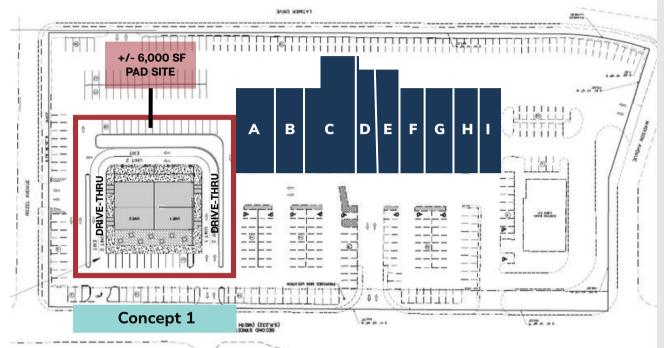

### 455 Second Street Pike | Southampton | PA

| +/- 8,000 SF<br>PAD SITE                                                                                                                                                                                                                                                                                                                                                                                                                                                                                                                                                                                                                                                                                                                                                                                                                                                                                                                                                                                                                                                                                                                                                                                                                                                                                                                                                                                                                                                                                                                                                                                                                                                                                                                                                                                                                                                                                                                                                                                                                                                                                                       |                                                          |                                         | #1    |
|--------------------------------------------------------------------------------------------------------------------------------------------------------------------------------------------------------------------------------------------------------------------------------------------------------------------------------------------------------------------------------------------------------------------------------------------------------------------------------------------------------------------------------------------------------------------------------------------------------------------------------------------------------------------------------------------------------------------------------------------------------------------------------------------------------------------------------------------------------------------------------------------------------------------------------------------------------------------------------------------------------------------------------------------------------------------------------------------------------------------------------------------------------------------------------------------------------------------------------------------------------------------------------------------------------------------------------------------------------------------------------------------------------------------------------------------------------------------------------------------------------------------------------------------------------------------------------------------------------------------------------------------------------------------------------------------------------------------------------------------------------------------------------------------------------------------------------------------------------------------------------------------------------------------------------------------------------------------------------------------------------------------------------------------------------------------------------------------------------------------------------|----------------------------------------------------------|-----------------------------------------|-------|
| 1                                                                                                                                                                                                                                                                                                                                                                                                                                                                                                                                                                                                                                                                                                                                                                                                                                                                                                                                                                                                                                                                                                                                                                                                                                                                                                                                                                                                                                                                                                                                                                                                                                                                                                                                                                                                                                                                                                                                                                                                                                                                                                                              | A B C                                                    | D E F G H I                             |       |
| E-THRU                                                                                                                                                                                                                                                                                                                                                                                                                                                                                                                                                                                                                                                                                                                                                                                                                                                                                                                                                                                                                                                                                                                                                                                                                                                                                                                                                                                                                                                                                                                                                                                                                                                                                                                                                                                                                                                                                                                                                                                                                                                                                                                         |                                                          | ÷ • • • • • • • • • • • • • • • • • • • |       |
| DRIVE CONTRACTOR OF THE CONTRA |                                                          |                                         | 2 220 |
| Concept 2                                                                                                                                                                                                                                                                                                                                                                                                                                                                                                                                                                                                                                                                                                                                                                                                                                                                                                                                                                                                                                                                                                                                                                                                                                                                                                                                                                                                                                                                                                                                                                                                                                                                                                                                                                                                                                                                                                                                                                                                                                                                                                                      | \$ \$1000000 \$ \$10000000 \$ \$100000000 \$ \$100000000 |                                         |       |

| SPACE    | TENANT                       | AREA (sq. ft.) |
|----------|------------------------------|----------------|
| А        | Mt. Fuji                     | 4,000          |
| В        | Pike's Pub                   | 3,200          |
| С        | Southampton Beverage         | 6,400          |
| D        | Fantasy Beauty Hair Salon    | 600            |
| Е        | A+ Nails                     | 2,000          |
| F        | Kumon Learning               | 1,000          |
| G        | Healthy Massage              | 1,000          |
| Н        | The Heritage Barber          | 1,000          |
| I        | Angelo's Itialian Restaurant | 3,000          |
| PAD SITE |                              | TBD            |

■ SPACE AVAILABLE
■ LEASED