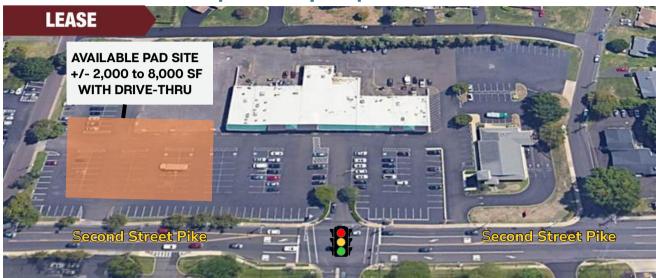

#### **PROPERTY HIGHLIGHTS**

- High visibility pad site of +/- 2,000 up to 8,000 square feet with drive-thru fronting Second Street Pike.
- Signalized access to Second Street Pike.
- Located directly across from Giant anchored Southampton Shopping Center.

- 5-mile population of 224,723
- Nearby retailers include Giant, Five Below, ATI Physical Therapy, Pet Supplies Plus, ACE Hardware and PA Wine and Spirits.

| DEMOGRAPHICS      | 1 MILE RADIUS | 3 MILE RADIUS | 5 MILE RADIUS |
|-------------------|---------------|---------------|---------------|
| Population        | 6,474         | 68,609        | 224,723       |
| Households        | 2,481         | 26,826        | 85,294        |
| Average HH Income | \$131,393     | \$111,939     | \$113,150     |
|                   |               |               |               |

Second Street Pike Traffic Count: +/- 16,725 VPD