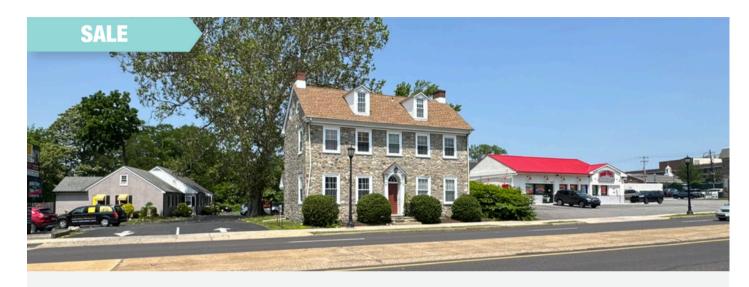

## 1132 Old York Road | Abington | PA

- Three-story office building of approximately 4,400 square feet plus basement available for sale.
- Property includes seven (7) private offices, a conference room, and kitchenette.
- Immediate occupancy.
- Within close proximity to Jefferson Abington Hospital and the Willow Grove Park Mall and surrounding retail, restaurants, and service establishments in both Willow Grove and Abington.

- Monument signage at building entrance and a panel on a common pylon sign located on Old York Road available.
- Dedicated parking for four (4) cars with additional common onsite parking lot.
- Strategically located on Old York Road (Route 611) with traffic coverage of 27,741 vehicles per day.
- SEPTA Commercial Bus Service (Route 55) with stops between Doylestown and Olney Transportation Center.