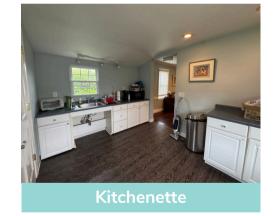

## 1132 Old York Road | Abington | PA

- Three-story office building of approximately 4,400 square feet plus basement available for sale.
- Property includes seven (7) private offices, a conference room, and kitchenette.
- Immediate occupancy.
- Within close proximity to Jefferson Abington Hospital and the Willow Grove Park Mall and surrounding retail, restaurants, and service establishments in both Willow Grove and Abington.