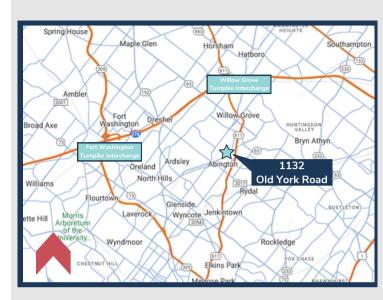

- Monument signage at building entrance and a panel on a common pylon sign located on Old York Road available.
- Dedicated parking for four (4) cars with additional common onsite parking lot.
- Strategically located on Old York Road (Route 611) with traffic coverage of 27,741 vehicles per day.
- SEPTA Commercial Bus Service (Route 55) with stops between Doylestown and Olney Transportation Center.

## **Abington**

Abington Township is home to the Willow Grove Park Mall and several large retail shopping centers along Old York Road (Route 611). Jefferson Abington Hospital is centrally located in the township serving surrounding municipalities and is a major employer in the area.